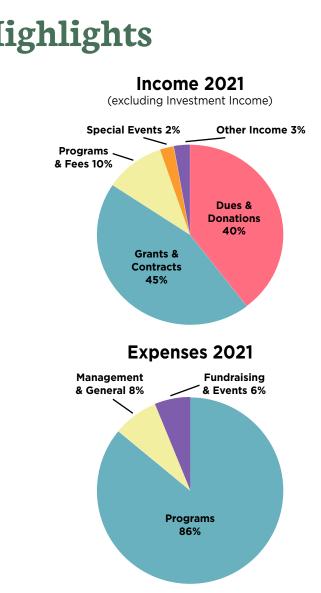

## **Financial Highlights**

| 2021                                    | 2020       |
|-----------------------------------------|------------|
| Support & Revenue                       |            |
| Dues & Donations                        | 570,422    |
| Grants & Contracts                      | 1,499,740  |
| Program Fees                            | 407,184    |
| Special Events                          | 89,663     |
| Other Income                            | 73,138     |
| Investment Income                       | 2,888,534  |
| (Includes Unrealized Gains/Losses)      |            |
| TOTAL SUPPORT & REVENUE                 | 5,528,681  |
| Expenses                                |            |
| Program                                 | 3,345,204  |
| Management & General                    | 321,263    |
| Fundraising & Events                    | 258,700    |
| TOTAL EXPENSES                          | 3,925,167  |
| Change in Net Assets                    | 1,603,514  |
| Net Assets, beginning of year           | 47,423,873 |
| Net Assets, end of year                 | 49,027,387 |
| Assets, Liabilities & Net Asset Summary |            |
| Cash & cash equivalents                 | 888,605    |
| Marketable securities                   | 23,638,233 |
| Accounts & grants receivable            | 287,295    |
| Prepaid expenses                        | 48,028     |
| Property & equipment, net               | 24,382,220 |
| TOTAL ASSETS                            | 49,244,381 |
| Total Liabilities                       | 216,994    |
| Total Net Assets                        | 49,027,387 |
| Total Liabilities & Net Assets          | 49,244,381 |